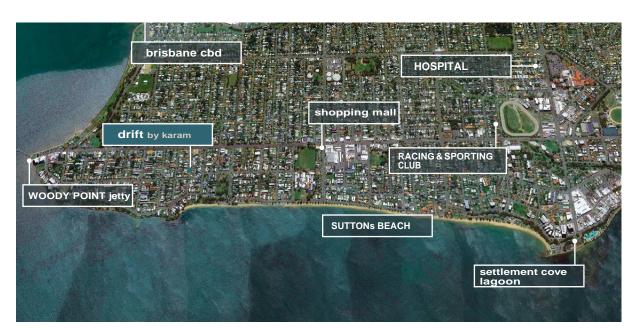

### **LOCATION SNAPSHOTS:**

- 3 minute drive to Margate Village Shopping Mall.
- 3 minute drive to Woody Point Jetty.
- 5 minutes drive to Suttons Beach.
- 6 minute drive to Settlement Cove Lagoon.

- 7 minute drive to Redcliffe Parade (cafes, shops and restaurants).
- 7 minute drive to Redcliffe Hospital.
- 25 minute drive to Brisbane International Airport.
- 35 minute drive to Brisbane CBD.