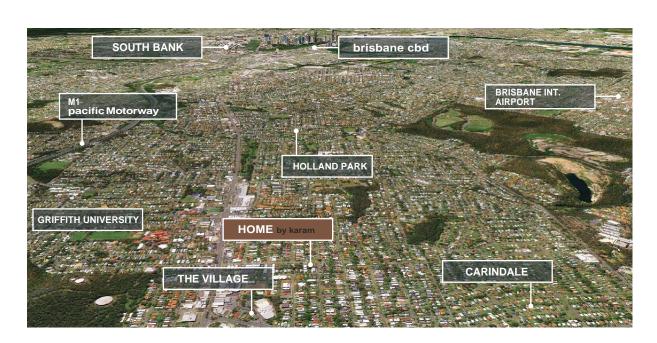

Mount Gravatt East is ideal for those who want a green, peaceful environment with all the convenience of city life.

Located only 10kms from Brisbane's CBD,

Mount Gravatt East boasts the convenience
of city life with the tranquillity of a suburban
lifestyle.

Mount Gravatt East is only a short drive away from the popular Garden City shopping centre, multiple transport stops, easy motorway access and is in a superb educational school catchment area such as the highly ranked Mansfield State High School, nearby Citipointe Christian College and of course Griffith University (Mt Gravatt Campus).

# Strategically Lacated

47 SPRINGWOOD ST, MOUNT GRAVATT EAST 4122

Home is nestled amongst some of the most sought after suburbs in South Brisbane such as Mount Gravatt, Holland Park, Carina Heights and Carindale that offer an abundance of restaurant and shopping options. This cluster of suburbs is home to some of the city's most picturesque parklands and best locally owned cafes, restaurants, and shops.

#### LOCATION SNAPSHOTS:

- **10 -**15 minute drive to Brisbane CBD.
- 6 minute drive to shopping centres. (The Village shopping centre)
- 3 minute drive to major private & public schools.
- Bus stops in front of your doorstep.
- 13 minute drive to QEII Jubilee Hospital.
- 10 minute drive to Greenslopes private hospital.
- 20 minute drive Brisbane International
   Airport
- 6-minute drive to Griffith University. (Mount Gravatt Campus)